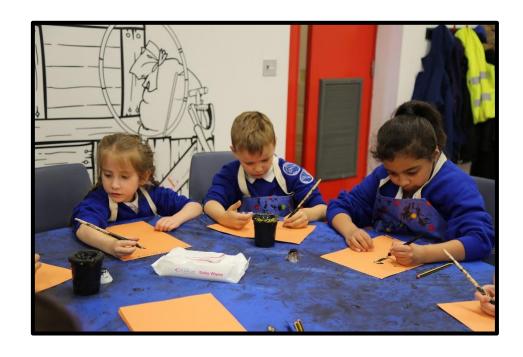

## Workshop Guide

Home Education Day Victorians at Sea

During our visit, we are going to find out what passengers did to keep busy on a 60 day voyage to Australia on the SS Great Britain.

We will look at objects, play games and use dip pens and ink.

We will get to explore lots of different things in the classroom.

To discuss specific access or educational needs please call 0117 926 0680 and ask to speak to the Education Team.