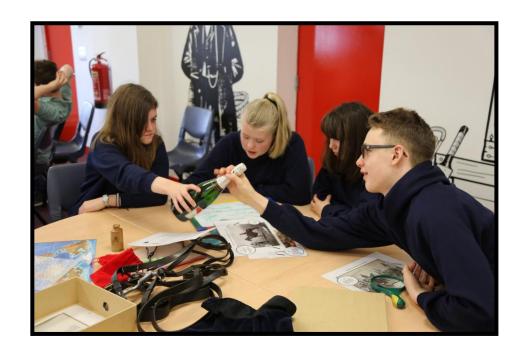

## Workshop Guide

Home Education Day
Passenger
Investigation

During our visit, we are going to find out who travelled on the SS Great Britain in the past and what it was like.

We will use objects, letters and pictures to investigate.

We will discover stories about passengers who made life-changing journeys.

To discuss specific access or educational needs please call 0117 926 0680 and ask to speak to the Education Team.