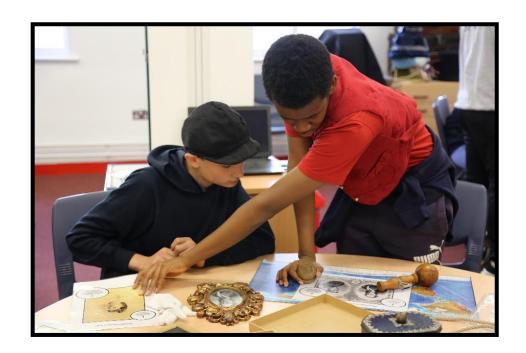

## Workshop Guide

Home Education Day
Passenger
Investigation

During our visit, we are going to find out who travelled on the SS Great Britain in the past and what it was like.

We will use objects, letters and pictures to investigate.

We will discover stories about passengers who made life-changing journeys.

To discuss specific access or educational needs please call 0117 926 0680 and ask to speak to the Education Team.