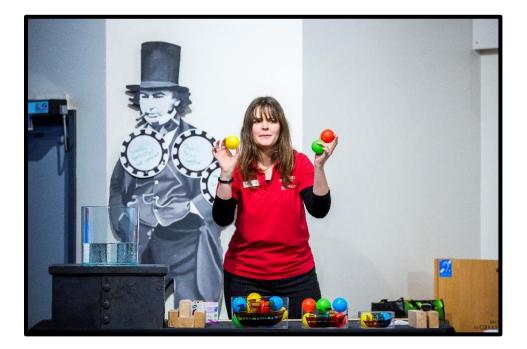

## Home Education Day Being Brunel Show

During our visit we are going to watch a workshop about the engineer, Isambard Kingdom Brunel.

Someone will tell us about Brunel's life and explain the science behind some of his projects.

We will need to listen. We can also put our hand up to help with demonstrations if we want to. To discuss specific access or educational needs please call 0117 926 0680 and ask to speak to the Education Team.