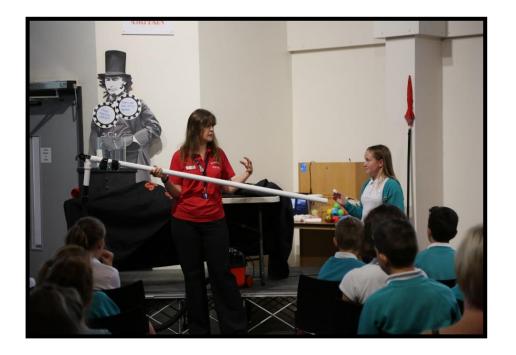

## Home Education Day Being Brunel Show

During our visit we are going to watch a workshop about the engineer, Isambard Kingdom Brunel.

Someone will tell us about Brunel's life and explain the science behind some of his projects.

We will need to listen. We can also put our hand up to help with demonstrations if we want to. To discuss specific access or educational needs please call 0117 926 0680 and ask to speak to the Education Team.