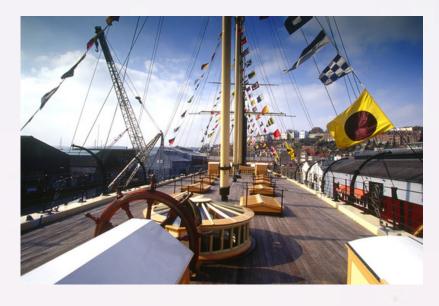

## SUMMER PARTY INCLUDES:

- EXCLUSIVE HIRE OF THE SS GREAT BRITAIN'S HISTORIC DOCKYARD FROM 6PM UNTIL 9PM
- ACCESS TO THE SS GREAT BRITAIN SHIP AND DOCKYARD MUSEUM THROUGHTOUT THE EVENING
- ARRIVAL SUMMER STEAMSHIP COCKTAIL OR MOCKTAIL
- BBQ STATION
- FULLY STOCKED PRIVATE BAR
- COMPLEMENTARY PA SYSTEM TO PLAY YOUR FAVOURITE SUMMER MUSIC
- EVENT MANAGER AND STAFF TO HELP YOU HAVE THE BEST SUMMER PARTY