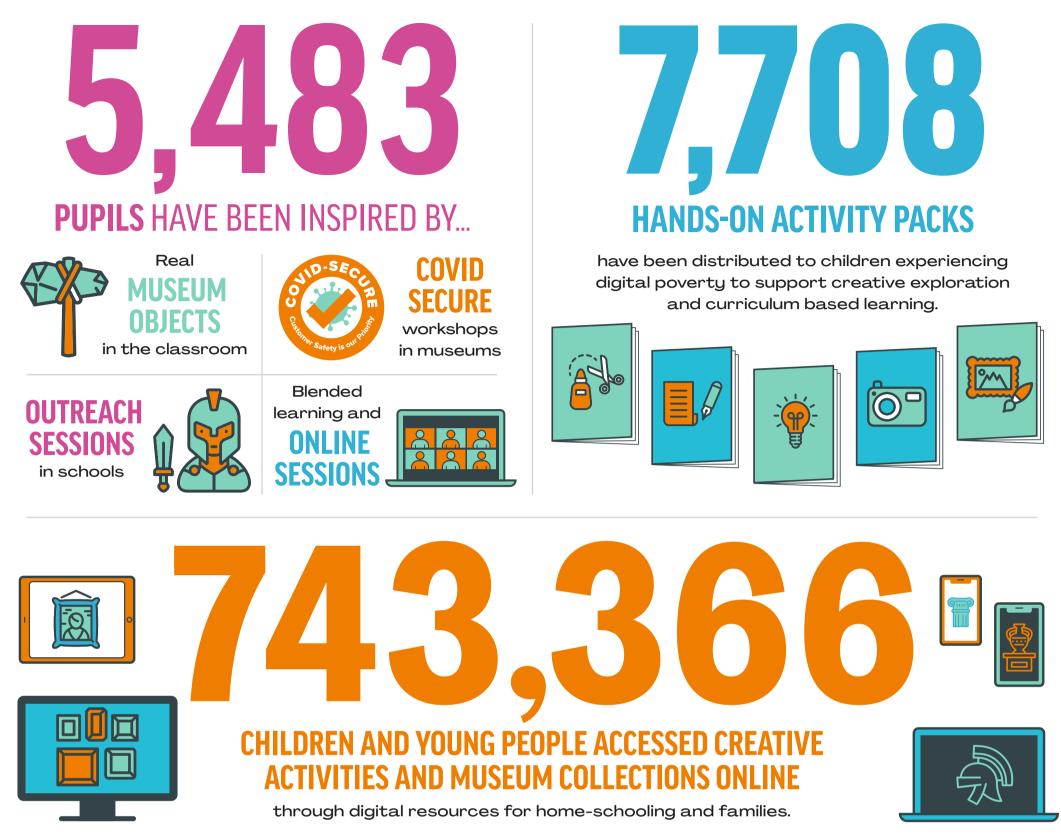

## **Museums make** a difference...

Thanks to funding from **Department for Education** and Arts Council England, organisations in the 'Museums and Schools programme'

are responding innovatively and flexibly to the needs of children, young people and teachers in their local communities.



and support the

We have been uniquely placed before and during the **pandemic** to provide VALIJABLE

where children have limited access to CREATIVE IENCES and CULTURAL ΓΔΡΙΤΑΙ





to schools, children and young people in areas of SOCIO-**ECONOMIC** DEPRIVATION

## Between March & December 2020...





## ...supporting teachers & families to bring the curriculum to life.

With thanks to the Department for Education and Arts Council England your ongoing funding and support will allow us to **continue this vital work**. Supported using public funding by