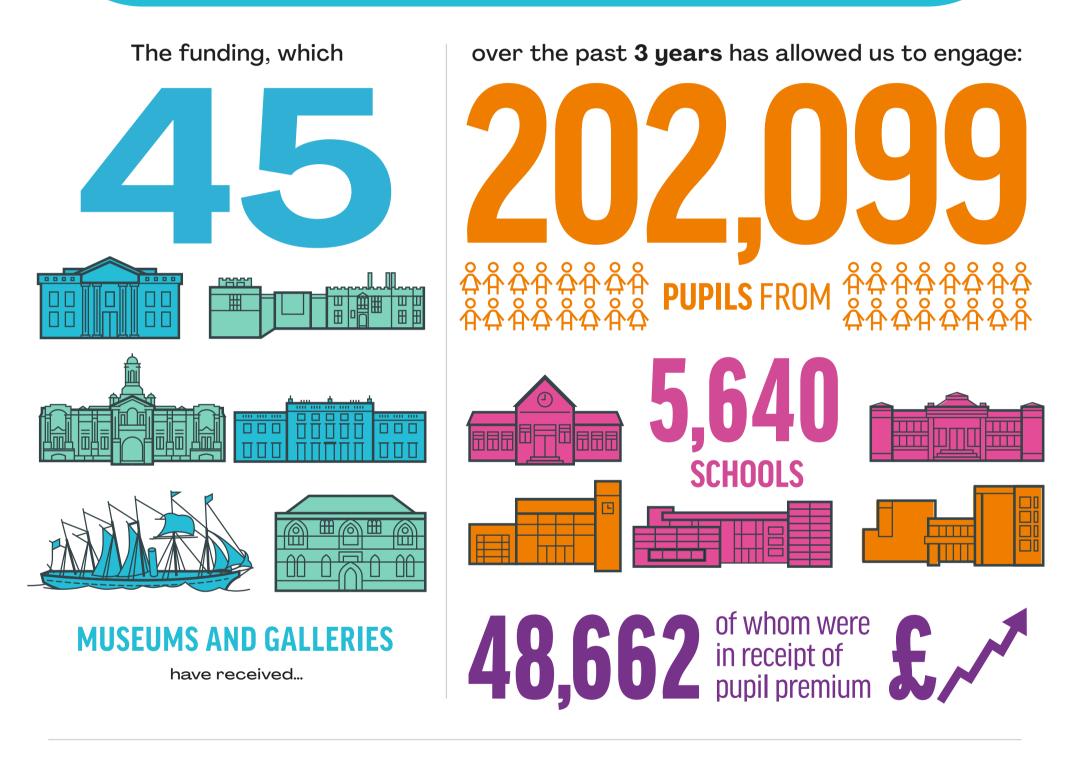

## **Museums make** a difference...

Thanks to funding from **Department for Education** and Arts Council England, organisations in the 'Museums and Schools programme'

are responding innovatively and flexibly to the needs of children, young people and teachers in their local communities.

and support the

We have been uniquely placed before and during the **pandemic** to provide VALIJABLE

where children have limited access to CREATIVE IENCES and CULTURAL ΓΔΡΙΤΑΙ

to schools, children and young people in areas of SOCIO-**ECONOMIC** DEPRIVATION