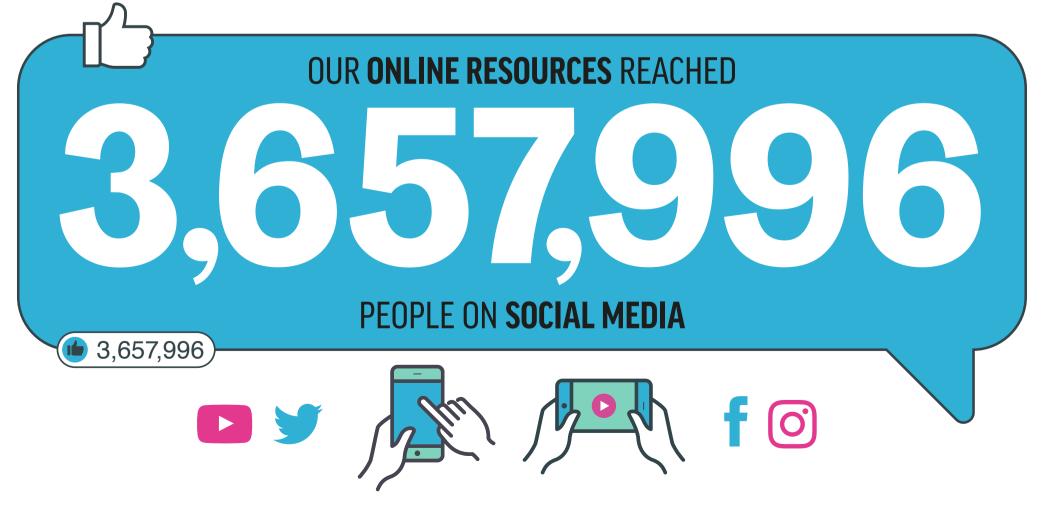

## **Museums make** a difference...

Thanks to funding from **Department for Education** and Arts Council England, organisations in the 'Museums and Schools programme'

are responding innovatively and flexibly to the needs of children, young people and teachers in their local communities.



and support the

We have been uniquely placed before and during the **pandemic** to provide VALIJABLE

where children have limited access to CREATIVE IENCES and CULTURAL ΓΔΡΙΤΑΙ





to schools, children and young people in areas of SOCIO-**ECONOMIC** DEPRIVATION

## Between March & December 2020...





## ...supporting teachers & families to bring the curriculum to life.

With thanks to the Department for Education and Arts Council England your ongoing funding and support will allow us to **continue this vital work**. Supported using public funding by