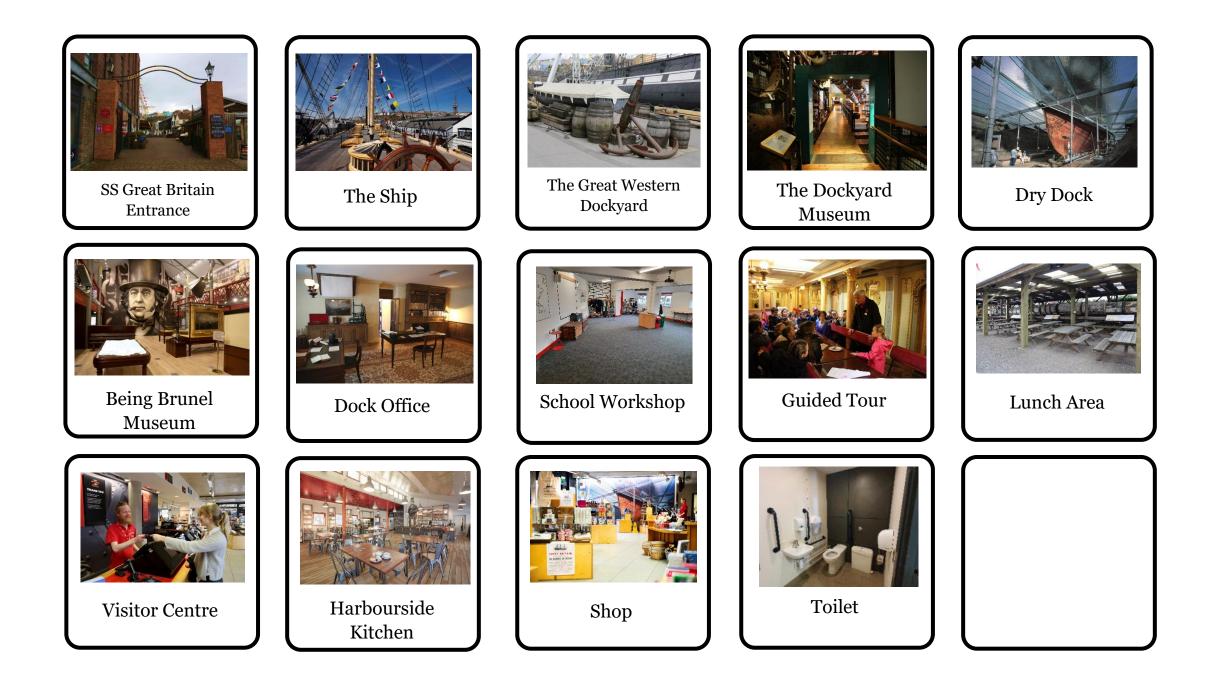

## **Visual Timetable: Information for grown ups**

- The images on the next page can be used for a visual timetable.
- They can either be edited and used digitally or printed off and cut out.
- There are timetable templates on pages 4 6, or you can use an existing timetable.