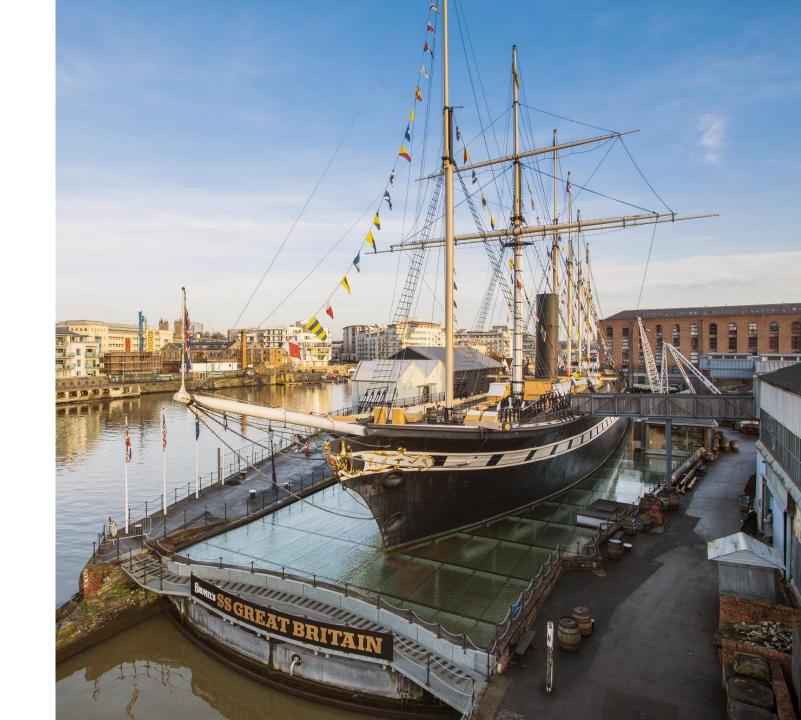

## School Workshop Guide

Victorians at Sea

During our visit, we are going to pretend to go on a 60 day voyage to Australia on the SS Great Britain.

We will discover what passengers did on the ship whilst on a long journey.

## **Brunel's SS Great Britain**

**Great Western Dockyard** 

**Bristol England** 

United Kingdom

BS1 6TY

**Tel:** 0117 926 0680

Email: <a href="mailto:learning@ssgreatbritain.org">learning@ssgreatbritain.org</a>