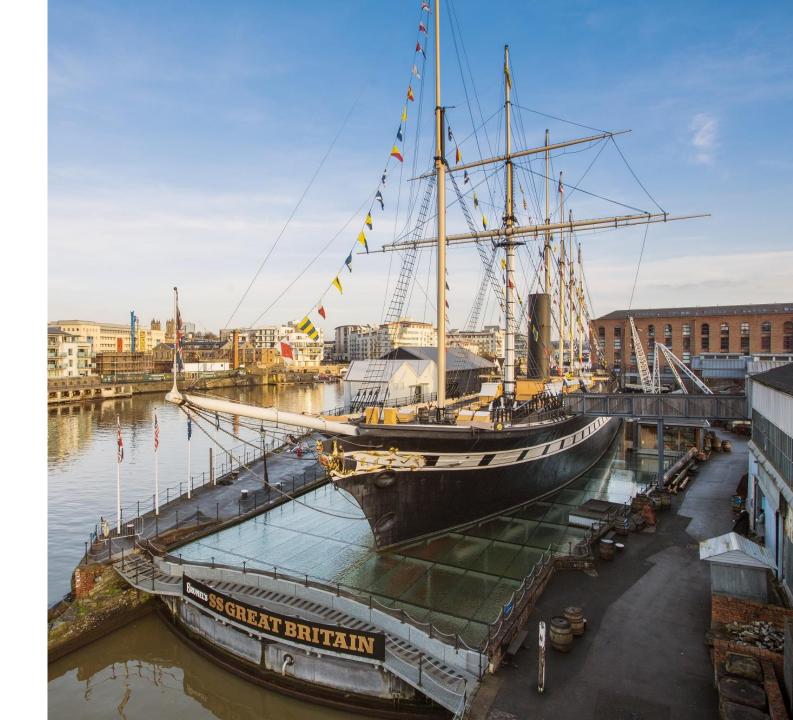

## SCHOOL WORKSHOP GUIDE

Victorians at Sea

During our visit, we are going to pretend to go on a 60 day voyage to Australia on the SS Great Britain.

We will discover what passengers did on the ship whilst on a long journey.

## **Brunel's SS Great Britain**

Great Western Dockyard

**Bristol England** 

**United Kingdom** 

**BS1 6TY** 

**Tel:** 0117 926 0680

Email: learning@ssgreatbritain.org

**Web:** ssgreatbritain.org