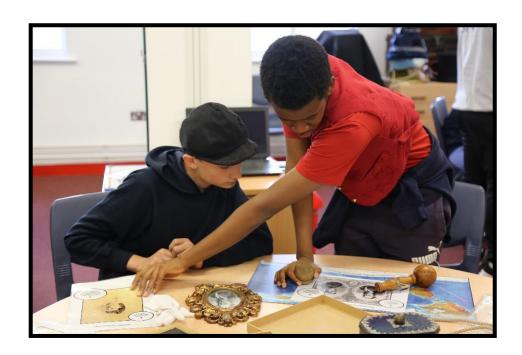

## School Workshop Guide

Passenger Investigation

During our visit, we are going to find out who travelled on the SS Great Britain in the past and what it was like.

We will use objects, letters and pictures to investigate.

We will discover stories about passengers who made life-changing journeys.

To discuss specific access or educational needs please call 0117 926 0680 and ask to speak to the Education Team.