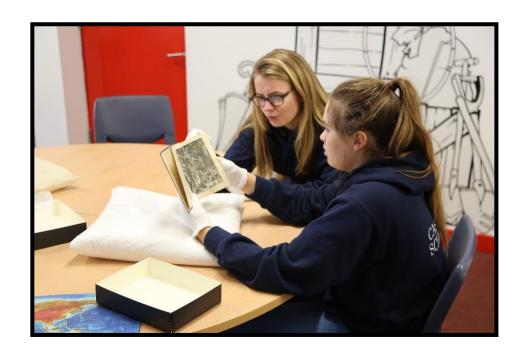

## School Workshop Guide

Passenger Investigation

During our visit, we are going to find out who travelled on the SS Great Britain in the past and what it was like.

We will use objects, letters and pictures to investigate.

We will discover stories about passengers who made life-changing journeys.

To discuss specific access or educational needs please call 0117 926 0680 and ask to speak to the Education Team.