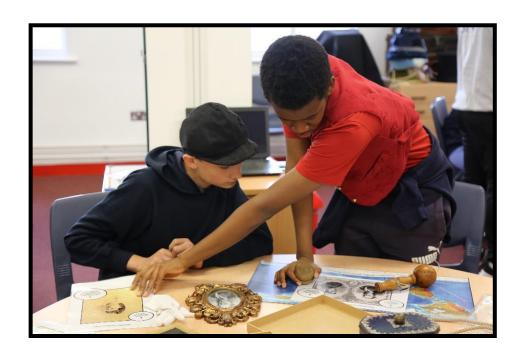

## SCHOOL WORKSHOP GUIDE

**Passenger Investigation** 

During our visit, we are going to find out who travelled on the SS Great Britain in the past and what it was like.

We will use objects, letters and pictures to investigate.