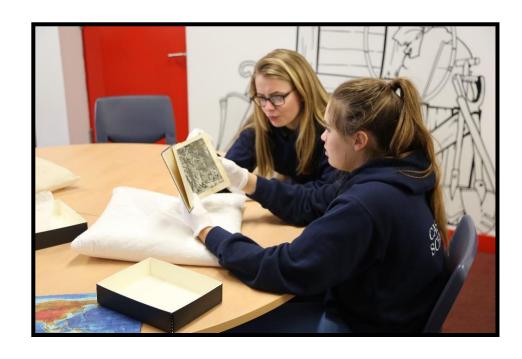

## SCHOOL WORKSHOP GUIDE

**Passenger Investigation** 

During our visit, we are going to find out who travelled on the SS Great Britain in the past and what it was like.

We will use objects, letters and pictures to investigate.