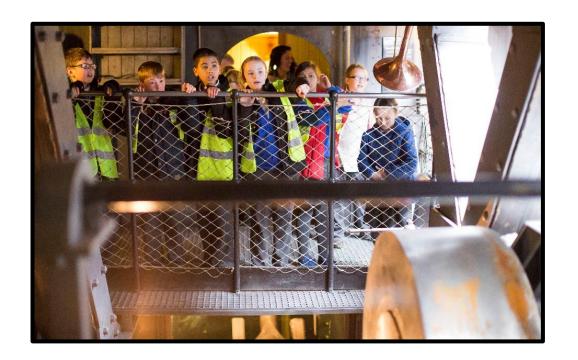

## SCHOOL WORKSHOP GUIDE

**Guided Tour** 

During our visit, we will go on a guided tour around the SS Great Britain.

Someone will show us around the ship so we can explore together in a group.

It will be time to listen as they tell us all about the ship.