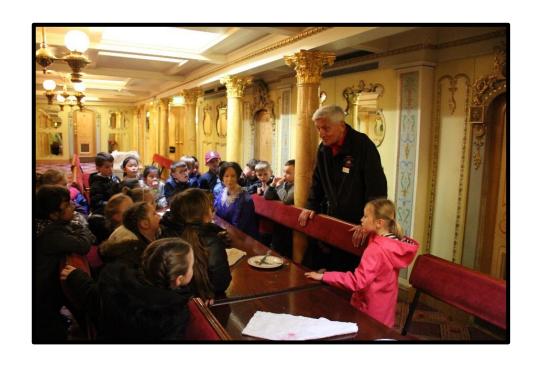

## SCHOOL WORKSHOP GUIDE

**Guided Tour** 

During our visit, we will go on a guided tour around the SS Great Britain.

Someone will show us around the ship so we can explore together in a group.

It will be time to listen as they tell us all about the ship.