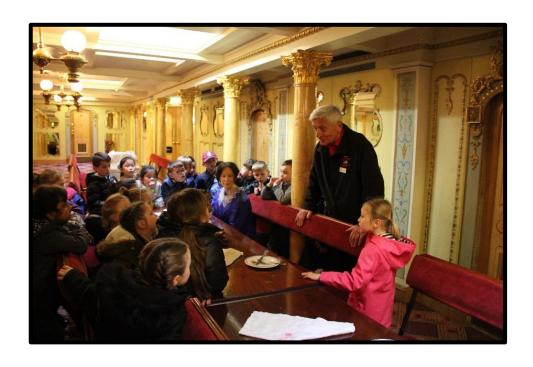

## School Workshop Guide

**Guided Tour** 

During our visit, we will go on a guided tour around the SS Great Britain.

Someone will show us around the ship so we can explore together in a group.

It will be time to listen as they tell us all about the ship.