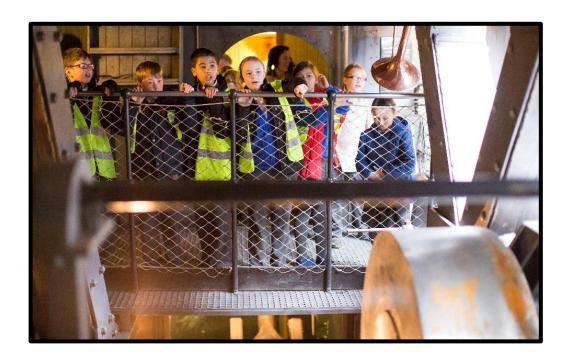

## School Workshop Guide

**Guided Tour** 

During our visit, we will go on a guided tour around the SS Great Britain.

Someone will show us around the ship so we can explore together in a group.

It will be time to listen as they tell us all about the ship.