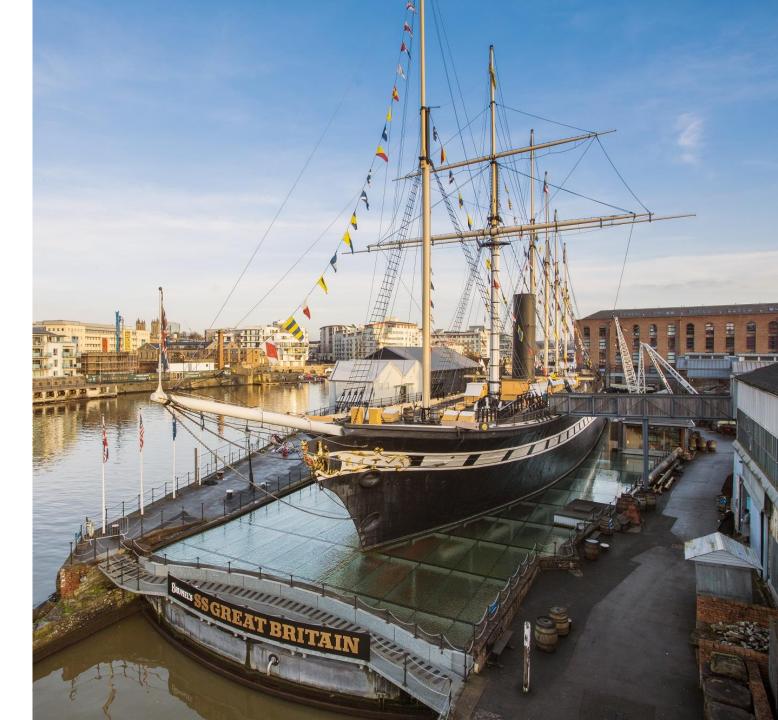

## **Brunel the Engineer**

During our visit we are going to find out about Isambard Kingdom Brunel.

We will learn about some of the projects Brunel was involved in and find out how the SS Great Britain's steam engine works.

## **Brunel's SS Great Britain**

Great Western Dockyard Bristol United Kingdom BS1 6TY **Tel:** 0117 926 0680 **Email:** <u>learning@ssgreatbritain.org</u> **Web:** ssgreatbritain.org