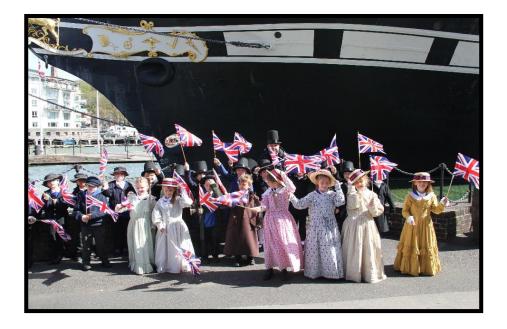

## **Brunel and his Ship**

During our visit we are going to pretend to go back to the Victorian times.

We will pretend to go back in time and help to build the SS Great Britain.

We can dress up and pretend to go to the launch of the ship!